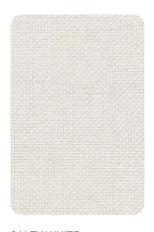

# Sandua High back lounge chair











**FEATURES** 

knock-down

OPTIONS

protective cover

#### Available in

FRAME - FINISHING



HFTK teak natural

1B02 pepper



HFTK teak natural

1B01 anthracite



HFTS teak scuro

1B01 anthracite



HFTS teak scuro

1B02 pepper







## **Suggested colour combinations**







SALTY WHITE

PEARL GREY

TE TOSCANA 1







#### **Technical drawing**



#### **Maintenance**

To maintain and protect your Manutti pieces, we've developed a series of products that will guarantee their extended lifespan and your carefree enjoyment for many years to come.

- Manutti Care line kit
- Cushion Boxes
- Protective Covers







#### **More in this collection**









VIEW COLLECTION

### **Matching collections**