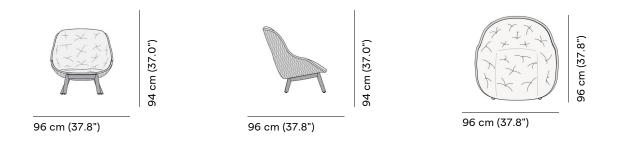

# Sandua High back lounge chair











**FEATURES** 

knock-down

OPTIONS

protective cover

#### Available in

FRAME - FINISHING



HFTK teak natural

1B02 pepper



HFTK teak natural

1B01 anthracite



HFTS teak scuro

1B01 anthracite



HFTS teak scuro

1B02 pepper







## **Suggested colour combinations**







SALTY WHITE

PEARL GREY

TE TOSCANA 1







#### **Technical drawing**



#### **Maintenance**

To maintain and protect your Manutti pieces, we've developed a series of products that will guarantee their extended lifespan and your carefree enjoyment for many years to come.

- Manutti Care line kit
- Cushion Boxes
- Protective Covers







#### **More in this collection**









VIEW COLLECTION

### **Matching collections**