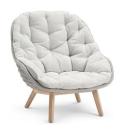

# Sandua High back lounge chair

**FEATURES** 

knock-down

OPTIONS

protective cover