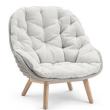

# Sandua High back lounge chair

**FEATURES** 

knock-down

OPTIONS

protective cover