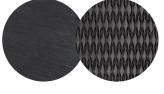

# Sandua High back lounge chair











**FEATURES** 

knock-down

OPTIONS

protective cover

#### Available in

FRAME - FINISHING



HFTK teak natural

1B02 pepper



HFTK teak natural

1B01 anthracite



HFTS teak scuro

1B01 anthracite



HFTS teak scuro

1B02 pepper







## **Suggested colour combinations**







SALTY WHITE

PEARL GREY

TE TOSCANA 1







#### **Technical drawing**



#### **Maintenance**

To maintain and protect your Manutti pieces, we've developed a series of products that will guarantee their extended lifespan and your carefree enjoyment for many years to come.

- Manutti Care line kit
- Cushion Boxes
- Protective Covers







#### **More in this collection**









VIEW COLLECTION

### **Matching collections**