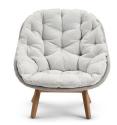

# Sandua High back lounge chair

**FEATURES** 

knock-down

OPTIONS

protective cover