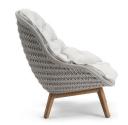

# Sandua High back lounge chair











**FEATURES** 

knock-down

OPTIONS

protective cover

#### Available in

FRAME - FINISHING



HFTK teak natural

1B02 pepper



HFTK teak natural

1B01 anthracite



HFTS teak scuro

1B01 anthracite



HFTS teak scuro

1B02 pepper







## **Suggested colour combinations**







SALTY WHITE

PEARL GREY

TE TOSCANA 1







#### **Technical drawing**



#### **Maintenance**

To maintain and protect your Manutti pieces, we've developed a series of products that will guarantee their extended lifespan and your carefree enjoyment for many years to come.

- Manutti Care line kit
- Cushion Boxes
- Protective Covers







#### **More in this collection**









VIEW COLLECTION

### **Matching collections**